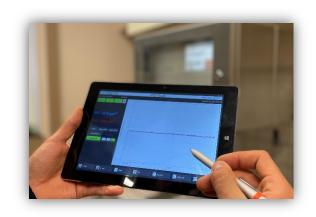

#### **Product description**

The iFiD Master is an operating software for your FID. It is controlled via a TCP/IP network connection, which is possible from any Windows-compatible device.

You can easily operate the FID from the office or operate the FID completely from the office or from home.

#### Operating principle

Connect the FID to a network and connect it to the PC, tablet or laptop via the shared port and IP address.