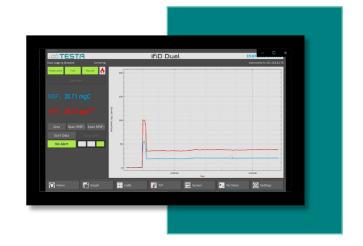

#### **Product description**

The iFiD Master is an operating software for your FID. It is controlled via a TCP/IP network connection, which is possible from any Windows-compatible device.

You can easily operate the FID from the office or operate the FID completely from the office or from home.

#### Special advantages

- Control via TCP/IP
- Data recording directly to the PC, tablet or lapton
- Full access to your FID from the office or from home
- Clear and user-friendly user interface
- Quick reaction and response from the FID
- Reliable connection
- Remote diagnosis for problems
- Extended additional function of the operation
- Integrated query commands