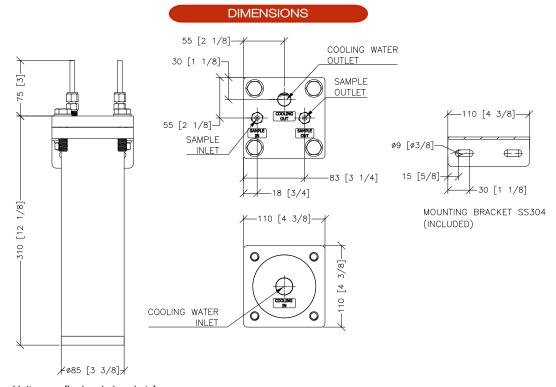

#### CONNECTIONS

| Name                 | Size & Type  |
|----------------------|--------------|
| Sample Inlet         | 1/4" OD Tube |
| Sample Outlet        | 1/4" OD Tube |
| Cooling water inlet  | 3/4" NPT(f)  |
| Cooling water outlet | 1/2" NPT(f)  |