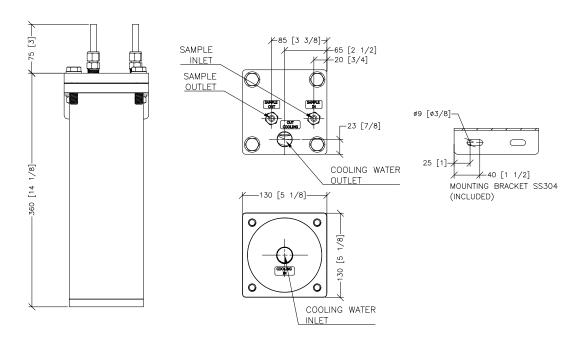

## **DIMENSIONS**

Units: mm [Inches in brackets] Due to continuous improvements, Manvia reserves the right to change the design and specifications without notice

### CONNECTIONS

| Name                 | Size & Type  |
|----------------------|--------------|
| Sample Inlet         | 3/8" OD Tube |
| Sample Outlet        | 3/8" OD Tube |
| Cooling water inlet  | 3/4" NPT(f)  |
| Cooling water outlet | 3/4" NPT(f)  |