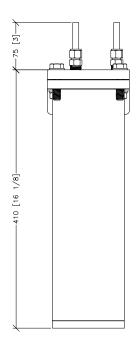

## DIMENSIONS

Units: mm [Inches in brackets]

Due to continuous improvements, Manvia reserves the right to change the design and specifications without notice