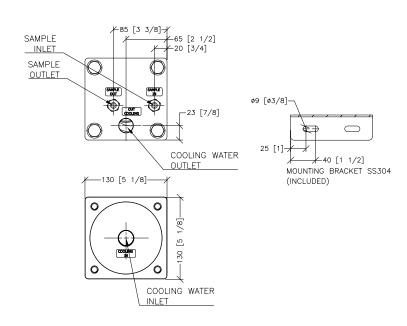

## CONNECTIONS

| Name                 | Size & Type  |
|----------------------|--------------|
| Sample Inlet         | 3/8" OD Tube |
| Sample Outlet        | 3/8" OD Tube |
| Cooling water inlet  | 3/4" NPT(f)  |
| Cooling water outlet | 3/4" NPT(f)  |

## DIMENSIONS

Units: mm [Inches in brackets]

Due to continuous improvements, Manvia reserves the right to change the design and specifications without notice